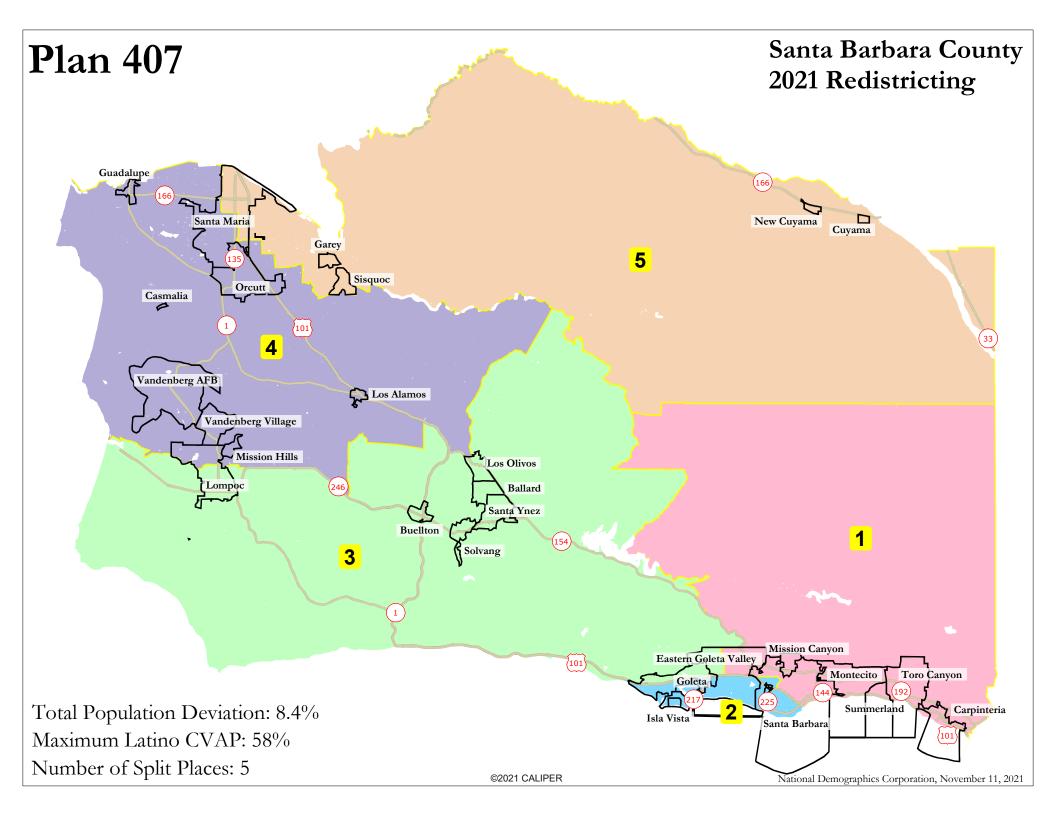

| Category                                                                                                                                                                                                                                                                                                                                                                                                                                                                                                                                                                                                                                                                                                                                                                                                                                                                                                                                                                                                                                                                                                                                                                                                                                                                                                                                                                                                                                                                                                                                                                                                                                                                                                                                                                                                                                                                                                                                                                                                                                                                                                                     |                         | Santa             | Barbara                                          | County - | - Plan 40 | 7   |     |                                       |
|------------------------------------------------------------------------------------------------------------------------------------------------------------------------------------------------------------------------------------------------------------------------------------------------------------------------------------------------------------------------------------------------------------------------------------------------------------------------------------------------------------------------------------------------------------------------------------------------------------------------------------------------------------------------------------------------------------------------------------------------------------------------------------------------------------------------------------------------------------------------------------------------------------------------------------------------------------------------------------------------------------------------------------------------------------------------------------------------------------------------------------------------------------------------------------------------------------------------------------------------------------------------------------------------------------------------------------------------------------------------------------------------------------------------------------------------------------------------------------------------------------------------------------------------------------------------------------------------------------------------------------------------------------------------------------------------------------------------------------------------------------------------------------------------------------------------------------------------------------------------------------------------------------------------------------------------------------------------------------------------------------------------------------------------------------------------------------------------------------------------------|-------------------------|-------------------|--------------------------------------------------|----------|-----------|-----|-----|---------------------------------------|
| Total Population   91,915   93,438   88,500   87,565   4446,704                                                                                                                                                                                                                                                                                                                                                                                                                                                                                                                                                                                                                                                                                                                                                                                                                                                                                                                                                                                                                                                                                                                                                                                                                                                                                                                                                                                                                                                                                                                                                                                                                                                                                                                                                                                                                                                                                                                                                                                                                                                              | Category                |                   |                                                  | <u> </u> |           |     | 5   | Total                                 |
| Population Deviation   2.574   4.997   -1.488   -3.411   -1.776   7.508                                                                                                                                                                                                                                                                                                                                                                                                                                                                                                                                                                                                                                                                                                                                                                                                                                                                                                                                                                                                                                                                                                                                                                                                                                                                                                                                                                                                                                                                                                                                                                                                                                                                                                                                                                                                                                                                                                                                                                                                                                                      |                         |                   | 91.915                                           | 93,438   | 87.856    |     |     |                                       |
| Pet. Deviation   2-889%                                                                                                                                                                                                                                                                                                                                                                                                                                                                                                                                                                                                                                                                                                                                                                                                                                                                                                                                                                                                                                                                                                                                                                                                                                                                                                                                                                                                                                                                                                                                                                                                                                                                                                                                                                                                                                                                                                                                                                                                                                                                                                      |                         | <u> </u>          | <del> </del>                                     |          |           |     |     |                                       |
| Hispanic/Latino   35%   34%   44%   49%   78%   47%   47%   147%   147%   147%   147%   147%   147%   147%   147%   147%   147%   147%   147%   147%   147%   147%   147%   147%   147%   147%   147%   147%   147%   147%   147%   147%   147%   147%   147%   147%   147%   147%   147%   147%   147%   147%   147%   147%   147%   147%   147%   147%   147%   147%   147%   147%   147%   147%   147%   147%   147%   147%   147%   147%   147%   147%   147%   147%   147%   147%   147%   147%   147%   147%   147%   147%   147%   147%   147%   147%   147%   147%   147%   147%   147%   147%   147%   147%   147%   147%   147%   147%   147%   147%   147%   147%   147%   147%   147%   147%   147%   147%   147%   147%   147%   147%   147%   147%   147%   147%   147%   147%   147%   147%   147%   147%   147%   147%   147%   147%   147%   147%   147%   147%   147%   147%   147%   147%   147%   147%   147%   147%   147%   147%   147%   147%   147%   147%   147%   147%   147%   147%   147%   147%   147%   147%   147%   147%   147%   147%   147%   147%   147%   147%   147%   147%   147%   147%   147%   147%   147%   147%   147%   147%   147%   147%   147%   147%   147%   147%   147%   147%   147%   147%   147%   147%   147%   147%   147%   147%   147%   147%   147%   147%   147%   147%   147%   147%   147%   147%   147%   147%   147%   147%   147%   147%   147%   147%   147%   147%   147%   147%   147%   147%   147%   147%   147%   147%   147%   147%   147%   147%   147%   147%   147%   147%   147%   147%   147%   147%   147%   147%   147%   147%   147%   147%   147%   147%   147%   147%   147%   147%   147%   147%   147%   147%   147%   147%   147%   147%   147%   147%   147%   147%   147%   147%   147%   147%   147%   147%   147%   147%   147%   147%   147%   147%   147%   147%   147%   147%   147%   147%   147%   147%   147%   147%   147%   147%   147%   147%   147%   147%   147%   147%   147%   147%   147%   147%   147%   147%   147%   147%   147%   147%   147%   147%   147%   147%   147%   147%   147%   147%   147%   147%   147 |                         | *                 |                                                  |          |           | · · |     | · · · · · · · · · · · · · · · · · · · |
| Total Pop.                                                                                                                                                                                                                                                                                                                                                                                                                                                                                                                                                                                                                                                                                                                                                                                                                                                                                                                                                                                                                                                                                                                                                                                                                                                                                                                                                                                                                                                                                                                                                                                                                                                                                                                                                                                                                                                                                                                                                                                                                                                                                                                   | Total Pop.              |                   |                                                  |          |           |     |     |                                       |
| Total Pop.                                                                                                                                                                                                                                                                                                                                                                                                                                                                                                                                                                                                                                                                                                                                                                                                                                                                                                                                                                                                                                                                                                                                                                                                                                                                                                                                                                                                                                                                                                                                                                                                                                                                                                                                                                                                                                                                                                                                                                                                                                                                                                                   |                         | *                 |                                                  |          |           |     |     |                                       |
| NH Asian/Pac.lsl.   0%   16%   6%   6%   5%   5%   1%   1%   1%   1%   1%   1                                                                                                                                                                                                                                                                                                                                                                                                                                                                                                                                                                                                                                                                                                                                                                                                                                                                                                                                                                                                                                                                                                                                                                                                                                                                                                                                                                                                                                                                                                                                                                                                                                                                                                                                                                                                                                                                                                                                                                                                                                                |                         |                   |                                                  |          |           |     |     |                                       |
| NH Native Amer.   19%   19%   22%   29%   19%   19%   19%   19%   19%   19%   19%   19%   19%   19%   19%   19%   19%   19%   19%   19%   19%   19%   19%   19%   19%   19%   19%   19%   19%   19%   19%   19%   19%   19%   19%   19%   19%   19%   19%   19%   19%   19%   19%   19%   19%   19%   19%   19%   19%   19%   19%   19%   19%   19%   19%   19%   19%   19%   19%   19%   19%   19%   19%   19%   19%   19%   19%   19%   19%   19%   19%   19%   19%   19%   19%   19%   19%   19%   19%   19%   19%   19%   19%   19%   19%   19%   19%   19%   19%   19%   19%   19%   19%   19%   19%   19%   19%   19%   19%   19%   19%   19%   19%   19%   19%   19%   19%   19%   19%   19%   19%   19%   19%   19%   19%   19%   19%   19%   19%   19%   19%   19%   19%   19%   19%   19%   19%   19%   19%   19%   19%   19%   19%   19%   19%   19%   19%   19%   19%   19%   19%   19%   19%   19%   19%   19%   19%   19%   19%   19%   19%   19%   19%   19%   19%   19%   19%   19%   19%   19%   19%   19%   19%   19%   19%   19%   19%   19%   19%   19%   19%   19%   19%   19%   19%   19%   19%   19%   19%   19%   19%   19%   19%   19%   19%   19%   19%   19%   19%   19%   19%   19%   19%   19%   19%   19%   19%   19%   19%   19%   19%   19%   19%   19%   19%   19%   19%   19%   19%   19%   19%   19%   19%   19%   19%   19%   19%   19%   19%   19%   19%   19%   19%   19%   19%   19%   19%   19%   19%   19%   19%   19%   19%   19%   19%   19%   19%   19%   19%   19%   19%   19%   19%   19%   19%   19%   19%   19%   19%   19%   19%   19%   19%   19%   19%   19%   19%   19%   19%   19%   19%   19%   19%   19%   19%   19%   19%   19%   19%   19%   19%   19%   19%   19%   19%   19%   19%   19%   19%   19%   19%   19%   19%   19%   19%   19%   19%   19%   19%   19%   19%   19%   19%   19%   19%   19%   19%   19%   19%   19%   19%   19%   19%   19%   19%   19%   19%   19%   19%   19%   19%   19%   19%   19%   19%   19%   19%   19%   19%   19%   19%   19%   19%   19%   19%   19%   19%   19%   19%   19%   19%   19%   19%   19%   19%   19%   19%   19%  |                         |                   |                                                  |          |           |     |     |                                       |
| Citizen Voting Age Pop                                                                                                                                                                                                                                                                                                                                                                                                                                                                                                                                                                                                                                                                                                                                                                                                                                                                                                                                                                                                                                                                                                                                                                                                                                                                                                                                                                                                                                                                                                                                                                                                                                                                                                                                                                                                                                                                                                                                                                                                                                                                                                       |                         | ,                 |                                                  |          |           |     |     |                                       |
| Hisp                                                                                                                                                                                                                                                                                                                                                                                                                                                                                                                                                                                                                                                                                                                                                                                                                                                                                                                                                                                                                                                                                                                                                                                                                                                                                                                                                                                                                                                                                                                                                                                                                                                                                                                                                                                                                                                                                                                                                                                                                                                                                                                         |                         |                   |                                                  |          |           |     |     |                                       |
| NH White                                                                                                                                                                                                                                                                                                                                                                                                                                                                                                                                                                                                                                                                                                                                                                                                                                                                                                                                                                                                                                                                                                                                                                                                                                                                                                                                                                                                                                                                                                                                                                                                                                                                                                                                                                                                                                                                                                                                                                                                                                                                                                                     |                         |                   | <del> </del>                                     |          |           |     |     |                                       |
| NH Black   2%   3%   3%   3%   2%   3%   3%   3%                                                                                                                                                                                                                                                                                                                                                                                                                                                                                                                                                                                                                                                                                                                                                                                                                                                                                                                                                                                                                                                                                                                                                                                                                                                                                                                                                                                                                                                                                                                                                                                                                                                                                                                                                                                                                                                                                                                                                                                                                                                                             | Citizen Voting Age Pop  | 1                 |                                                  |          |           |     |     |                                       |
| Naming Pacific   5%   10%   6%   7%   8%   7%   1%   1%   1%   1%   1%   1%   1                                                                                                                                                                                                                                                                                                                                                                                                                                                                                                                                                                                                                                                                                                                                                                                                                                                                                                                                                                                                                                                                                                                                                                                                                                                                                                                                                                                                                                                                                                                                                                                                                                                                                                                                                                                                                                                                                                                                                                                                                                              |                         |                   |                                                  |          |           |     |     |                                       |
| Native Amer.   19%   19%   29%   19%   11%   19%   19%   19%   19%   19%   19%   19%   19%   19%   19%   19%   19%   19%   19%   19%   19%   19%   19%   19%   19%   19%   19%   19%   19%   19%   19%   19%   19%   19%   19%   19%   19%   19%   19%   19%   19%   19%   19%   19%   19%   19%   19%   19%   19%   19%   19%   19%   19%   19%   19%   19%   19%   19%   19%   19%   19%   19%   19%   19%   19%   19%   19%   19%   19%   19%   19%   19%   19%   19%   19%   19%   19%   19%   19%   19%   19%   19%   19%   19%   19%   19%   19%   19%   19%   19%   19%   19%   19%   19%   19%   19%   19%   19%   19%   19%   19%   19%   19%   19%   19%   19%   19%   19%   19%   19%   19%   19%   19%   19%   19%   19%   19%   19%   19%   19%   19%   19%   19%   19%   19%   19%   19%   19%   19%   19%   19%   19%   19%   19%   19%   19%   19%   19%   19%   19%   19%   19%   19%   19%   19%   19%   19%   19%   19%   19%   19%   19%   19%   19%   19%   19%   19%   19%   19%   19%   19%   19%   19%   19%   19%   19%   19%   19%   19%   19%   19%   19%   19%   19%   19%   19%   19%   19%   19%   19%   19%   19%   19%   19%   19%   19%   19%   19%   19%   19%   19%   19%   19%   19%   19%   19%   19%   19%   19%   19%   19%   19%   19%   19%   19%   19%   19%   19%   19%   19%   19%   19%   19%   19%   19%   19%   19%   19%   19%   19%   19%   19%   19%   19%   19%   19%   19%   19%   19%   19%   19%   19%   19%   19%   19%   19%   19%   19%   19%   19%   19%   19%   19%   19%   19%   19%   19%   19%   19%   19%   19%   19%   19%   19%   19%   19%   19%   19%   19%   19%   19%   19%   19%   19%   19%   19%   19%   19%   19%   19%   19%   19%   19%   19%   19%   19%   19%   19%   19%   19%   19%   19%   19%   19%   19%   19%   19%   19%   19%   19%   19%   19%   19%   19%   19%   19%   19%   19%   19%   19%   19%   19%   19%   19%   19%   19%   19%   19%   19%   19%   19%   19%   19%   19%   19%   19%   19%   19%   19%   19%   19%   19%   19%   19%   19%   19%   19%   19%   19%   19%   19%   19%   19%   19%   19%   19%   19%   19%   1 |                         |                   |                                                  |          |           |     |     |                                       |
| Voter Registration (Not 2021)                                                                                                                                                                                                                                                                                                                                                                                                                                                                                                                                                                                                                                                                                                                                                                                                                                                                                                                                                                                                                                                                                                                                                                                                                                                                                                                                                                                                                                                                                                                                                                                                                                                                                                                                                                                                                                                                                                                                                                                                                                                                                                |                         | ,                 |                                                  |          |           |     |     |                                       |
| Voter Registration (Nov 2020)                                                                                                                                                                                                                                                                                                                                                                                                                                                                                                                                                                                                                                                                                                                                                                                                                                                                                                                                                                                                                                                                                                                                                                                                                                                                                                                                                                                                                                                                                                                                                                                                                                                                                                                                                                                                                                                                                                                                                                                                                                                                                                |                         |                   |                                                  |          |           |     |     |                                       |
| Voter Registration (Nov 2020)                                                                                                                                                                                                                                                                                                                                                                                                                                                                                                                                                                                                                                                                                                                                                                                                                                                                                                                                                                                                                                                                                                                                                                                                                                                                                                                                                                                                                                                                                                                                                                                                                                                                                                                                                                                                                                                                                                                                                                                                                                                                                                |                         |                   | <del> </del>                                     |          |           |     |     |                                       |
| Voter Turnout (Nov 2018)                                                                                                                                                                                                                                                                                                                                                                                                                                                                                                                                                                                                                                                                                                                                                                                                                                                                                                                                                                                                                                                                                                                                                                                                                                                                                                                                                                                                                                                                                                                                                                                                                                                                                                                                                                                                                                                                                                                                                                                                                                                                                                     |                         |                   |                                                  |          |           |     |     |                                       |
| Filipino-Surnamed   19%   19%   19%   29%   38%   68%   68%   NH Black   29%   29%   29%   29%   37%   29%   29%   29%   29%   29%   29%   37%   29%   29%   29%   29%   29%   37%   29%   29%   29%   29%   29%   32%   29%   29%   29%   29%   29%   29%   29%   29%   29%   29%   29%   29%   29%   29%   29%   29%   29%   29%   29%   29%   29%   29%   29%   29%   29%   29%   29%   29%   29%   29%   29%   29%   29%   29%   29%   29%   29%   29%   29%   29%   29%   29%   29%   29%   29%   29%   29%   29%   29%   29%   29%   29%   29%   29%   29%   29%   29%   29%   29%   29%   29%   29%   29%   29%   29%   29%   29%   29%   29%   29%   29%   29%   29%   29%   29%   29%   29%   29%   29%   29%   29%   29%   29%   29%   29%   29%   29%   29%   29%   29%   29%   29%   29%   29%   29%   29%   29%   29%   29%   29%   29%   29%   29%   29%   29%   29%   29%   29%   29%   29%   29%   29%   29%   29%   29%   29%   29%   29%   29%   29%   29%   29%   29%   29%   29%   29%   29%   29%   29%   29%   29%   29%   29%   29%   29%   29%   29%   29%   29%   29%   29%   29%   29%   29%   29%   29%   29%   29%   29%   29%   29%   29%   29%   29%   29%   29%   29%   29%   29%   29%   29%   29%   29%   29%   29%   29%   29%   29%   29%   29%   29%   29%   29%   29%   29%   29%   29%   29%   29%   29%   29%   29%   29%   29%   29%   29%   29%   29%   29%   29%   29%   29%   29%   29%   29%   29%   29%   29%   29%   29%   29%   29%   29%   29%   29%   29%   29%   29%   29%   29%   29%   29%   29%   29%   29%   29%   29%   29%   29%   29%   29%   29%   29%   29%   29%   29%   29%   29%   29%   29%   29%   29%   29%   29%   29%   29%   29%   29%   29%   29%   29%   29%   29%   29%   29%   29%   29%   29%   29%   29%   29%   29%   29%   29%   29%   29%   29%   29%   29%   29%   29%   29%   29%   29%   29%   29%   29%   29%   29%   29%   29%   29%   29%   29%   29%   29%   29%   29%   29%   29%   29%   29%   29%   29%   29%   29%   29%   29%   29%   29%   29%   29%   29%   29%   29%   29%   29%   29%   29%   29%   29%   29%   29%   29%   29% | Voter Registration (Nov | 1                 |                                                  |          |           |     |     |                                       |
| NH White est.   77%   71%   72%   63%   38%   68%                                                                                                                                                                                                                                                                                                                                                                                                                                                                                                                                                                                                                                                                                                                                                                                                                                                                                                                                                                                                                                                                                                                                                                                                                                                                                                                                                                                                                                                                                                                                                                                                                                                                                                                                                                                                                                                                                                                                                                                                                                                                            | 2020)                   |                   |                                                  |          |           |     |     |                                       |
| NH Black                                                                                                                                                                                                                                                                                                                                                                                                                                                                                                                                                                                                                                                                                                                                                                                                                                                                                                                                                                                                                                                                                                                                                                                                                                                                                                                                                                                                                                                                                                                                                                                                                                                                                                                                                                                                                                                                                                                                                                                                                                                                                                                     |                         | 1                 |                                                  |          |           |     |     |                                       |
| Voter Turnout (Nov 2020)                                                                                                                                                                                                                                                                                                                                                                                                                                                                                                                                                                                                                                                                                                                                                                                                                                                                                                                                                                                                                                                                                                                                                                                                                                                                                                                                                                                                                                                                                                                                                                                                                                                                                                                                                                                                                                                                                                                                                                                                                                                                                                     |                         |                   |                                                  |          |           |     |     |                                       |
| Voter Turnout 2020    Voter Turnout 2020   |                         |                   | -                                                |          |           |     |     |                                       |
| Voter Turnout (Nov 2020)                                                                                                                                                                                                                                                                                                                                                                                                                                                                                                                                                                                                                                                                                                                                                                                                                                                                                                                                                                                                                                                                                                                                                                                                                                                                                                                                                                                                                                                                                                                                                                                                                                                                                                                                                                                                                                                                                                                                                                                                                                                                                                     | `                       |                   | <del>-                                    </del> |          |           |     |     |                                       |
| Noter Turnout   Chor   Post                                                                                                                                                                                                                                                                                                                                                                                                                                                                                                                                                                                                                                                                                                                                                                                                                                                                                                                                                                                                                                                                                                                                                                                                                                                                                                                                                                                                                                                                                                                                                                                                                                                                                                                                                                                                                                                                                                                                                                                                                                                                                                  |                         |                   |                                                  |          |           |     |     |                                       |
| Asian-Surnamed   2%   4%   2%   2%   1%   2%   2%   1%     Filipino-Surnamed   1%   1%   1%   1%   2%   3%   1%     NH White est   77%   71%   72%   63%   38%   68%     NH Black   2%   2%   2%   2%   3%   2%   2%     Total   41,300   35,396   33,295   26,977   14,609   152,207     Latino est   16%   20%   17%   25%   47%   22%     Spanish-Surnamed   15%   19%   17%   24%   44%   20%     Spanish-Surnamed   15%   19%   17%   24%   44%   20%     Filipino-Surnamed   19%   19%   17%   24%   44%   20%     NH White est   80%   73%   77%   69%   48%   73%     NH Black est   2%   2%   2%   2%   3%   2%   2%     Age   age20-60   52%   56%   50%   51%   52%   52%     age40-plus   29%   16%   24%   20%   14%   20%     Immigration   1mmigratis   19%   23%   19%   19%   36%   23%     Language spoken at home   46%   33%   25%   27%   33%   24%     Again-lang   2%   8%   37%   37%   37%   37%     Language Fluency   Speaks Eng. "Less than Very Well"   14%   15%   15%   36%   38%     Child in Household   child-under18   22%   22%   12%   9%   4%   14%     Pet of Pop. Age 16+   employed   65%   61%   65%   66%   67%   65%     Household Income   15%   15%   15%   16%   16%   14%   11%   14%   15%     Household Income   15%   15%   15%   16%   16%   24%   37%   37%   37%     Housing Stats   40%   35%   35%   35%   35%   35%   36%   38%     Housing Stats   40%   35%   35%   35%   35%   35%   35%   35%   35%   35%   35%   35%   35%   35%   35%   35%   35%   35%   35%   35%   35%   35%   35%   35%   35%   35%   35%   35%   35%   35%   35%   35%   35%   35%   35%   35%   35%   35%   35%   35%   35%   35%   35%   35%   35%   35%   35%   35%   35%   35%   35%   35%   35%   35%   35%   35%   35%   35%   35%   35%   35%   35%   35%   35%   35%   35%   35%   35%   35%   35%   35%   35%   35%   35%   35%   35%   35%   35%   35%   35%   35%   35%   35%   35%   35%   35%   35%   35%   35%   35%   35%   35%   35%   35%   35%   35%   35%   35%   35%   35%   35%   35%   35%   35%   35%   35%   35%   35%   35%   35%   35%   35%   35%   35%   35% |                         |                   |                                                  |          |           |     |     |                                       |
| NH White est.   77%   71%   72%   63%   38%   68%     NH Black   2%   2%   2%   2%   2%   2%     Total   41,930   35,396   33,295   26,977   14,609   152,207     Latino est.   16%   20%   17%   25%   47%   22%     Spanish-Surnamed   15%   19%   17%   24%   44%   20%     Asian-Surnamed   2%   5%   2%   2%   11%     Filipino-Surnamed   1%   11%   11%   11%   2%   11%     NH White est.   80%   73%   77%   60%   48%   73%     Age   38,20-60   52%   56%   2%   2%   2%   2%     age0-19   19%   28%   27%   29%   35%   22%     age60plus   29%   16%   24%   20%   14%     age60plus   29%   16%   24%   20%   14%     Immigration   10mmigrants   19%   23%   19%   19%   35%   22%     age60plus   29%   16%   24%   20%   14%   20%     age60plus   29%   16%   24%   20%   14%   20%     age61plus   29%   16%   24%   20%   14%   20%     age3nalarded   46%   33%   19%   19%   36%   23%     again-lang   2%   8%   3%   3%   24%   33%     asian-lang   2%   8%   3%   2%   19%   33%     Language spoken at home   4%   55%   33%   22%   19%   33%     Education (among those age 25+)   8peaks Eng. "Less than Very Well"   14%   14%   14%   15%     Beachelor   29%   27%   19%   16%   9%   20%     GChild in Household   child-under18   22%   22%   12%   9%   44%   14%     Pet of Pop. Age 16+ employed   65%   65%   66%   66%   66%   66%   66%     Household Income   40%   55%   35%   40%   44%   14%   15%     income 25-50k   15%   15%   18%   19%   19%   24%   19%     Household Income   75-200k   35%   35%   40%   44%   37%   38%     income 200k-plus   20%   35%   40%   44%   37%   38%     income 200k-plus   30%   48%   37%   36%   48%   37%   36%   34%     income 200k-plus   36%   48%   37%   36%   48%   37%   36%   48%     income 200k-plus   36%   48%   37%   50%   50%   48%                                                                                                                                                                                                                                                                                  |                         |                   |                                                  |          |           |     |     |                                       |
| NH Black                                                                                                                                                                                                                                                                                                                                                                                                                                                                                                                                                                                                                                                                                                                                                                                                                                                                                                                                                                                                                                                                                                                                                                                                                                                                                                                                                                                                                                                                                                                                                                                                                                                                                                                                                                                                                                                                                                                                                                                                                                                                                                                     |                         |                   |                                                  |          |           |     |     |                                       |
| Voter Turnout (Nover Turnout (Nover Turnout (Nover Turnout (Nover Turnout (Nover Turnout (Nover Spanish-Surnamed 15% 15% 15% 25% 47% 22% 25% 26% 17% 24% 24% 24% 24% 26% 11% 25% 15% 27% 27% 15% 25% 15% 27% 15% 25% 15% 25% 15% 25% 15% 25% 15% 25% 15% 25% 15% 25% 15% 25% 15% 25% 15% 25% 15% 25% 15% 25% 15% 25% 15% 25% 15% 25% 25% 15% 25% 15% 25% 15% 15% 15% 15% 15% 15% 15% 15% 15% 1                                                                                                                                                                                                                                                                                                                                                                                                                                                                                                                                                                                                                                                                                                                                                                                                                                                                                                                                                                                                                                                                                                                                                                                                                                                                                                                                                                                                                                                                                                                                                                                                                                                                                                                               |                         |                   |                                                  |          |           |     |     |                                       |
| Voter Turnout (Nov 2018)                                                                                                                                                                                                                                                                                                                                                                                                                                                                                                                                                                                                                                                                                                                                                                                                                                                                                                                                                                                                                                                                                                                                                                                                                                                                                                                                                                                                                                                                                                                                                                                                                                                                                                                                                                                                                                                                                                                                                                                                                                                                                                     |                         |                   |                                                  |          |           |     |     |                                       |
| Voter Tumout 2018)         Spanish-Surnamed         15%         19%         17%         24%         44%         20%           Asian-Surnamed         2%         5%         2%         2%         1%         2%           Filipino-Surnamed         1%         1%         1%         1%         2%         1%           NH White est.         80%         73%         77%         69%         48%         73%           NH Black est.         2%         2%         2%         2%         2%         2%           Age         age0-19         19%         28%         27%         29%         35%         27%           Age         age0-19         19%         28%         27%         29%         35%         27%           Age         age0-19         19%         28%         27%         29%         35%         27%           Age         age0-19         19%         28%         27%         29%         35%         22%           Age         age0-19         19%         28%         27%         20%         14%         20%           Immigration         minigrants         19%         23%         19%         36%         33%                                                                                                                                                                                                                                                                                                                                                                                                                                                                                                                                                                                                                                                                                                                                                                                                                                                                                                                                                                                    | `                       |                   | +                                                |          |           |     |     |                                       |
| Voter Turnout   Chor   Asian-Surnamed   2%   5%   2%   2%   1%   2%   1%   2%   1%   1                                                                                                                                                                                                                                                                                                                                                                                                                                                                                                                                                                                                                                                                                                                                                                                                                                                                                                                                                                                                                                                                                                                                                                                                                                                                                                                                                                                                                                                                                                                                                                                                                                                                                                                                                                                                                                                                                                                                                                                                                                       |                         |                   |                                                  |          |           |     |     |                                       |
| Asian-Surnamed   2%   5%   2%   2%   1%   2%   2%   1%   1%   1                                                                                                                                                                                                                                                                                                                                                                                                                                                                                                                                                                                                                                                                                                                                                                                                                                                                                                                                                                                                                                                                                                                                                                                                                                                                                                                                                                                                                                                                                                                                                                                                                                                                                                                                                                                                                                                                                                                                                                                                                                                              |                         | Spanish-Surnamed  | 15%                                              | 19%      |           | 24% | 44% | 20%                                   |
| Filipino-Surnamed                                                                                                                                                                                                                                                                                                                                                                                                                                                                                                                                                                                                                                                                                                                                                                                                                                                                                                                                                                                                                                                                                                                                                                                                                                                                                                                                                                                                                                                                                                                                                                                                                                                                                                                                                                                                                                                                                                                                                                                                                                                                                                            |                         | Asian-Surnamed    | 2%                                               | 5%       | 2%        | 2%  | 1%  | 2%                                    |
| NH Black est.   2%   2%   2%   3%   2%   2%   2%   2%                                                                                                                                                                                                                                                                                                                                                                                                                                                                                                                                                                                                                                                                                                                                                                                                                                                                                                                                                                                                                                                                                                                                                                                                                                                                                                                                                                                                                                                                                                                                                                                                                                                                                                                                                                                                                                                                                                                                                                                                                                                                        |                         | Filipino-Surnamed | 1%                                               | 1%       | 1%        | 1%  | 2%  | 1%                                    |
| Age         age0-19         19%         28%         27%         29%         35%         27%           age20-60         52%         56%         50%         51%         52%         52%           age60plus         29%         16%         24%         20%         14%         20%           Immigration         immigrants         19%         23%         19%         19%         36%         23%           Immigration         naturalized         46%         32%         43%         36%         24%         34%           Immigration         english         71%         62%         67%         65%         32%         60%           Immigration         spanish         23%         25%         27%         31%         63%         33%           Immigration         spanish         23%         25%         27%         31%         63%         33%           Immigration         spanish         23%         25%         27%         31%         63%         33%         60%           Immigration         spanish         23%         25%         27%         31%         63%         33%         3%         4%         4%         4%         4%                                                                                                                                                                                                                                                                                                                                                                                                                                                                                                                                                                                                                                                                                                                                                                                                                                                                                                                                                               |                         | NH White est.     | 80%                                              | 73%      | 77%       | 69% | 48% | 73%                                   |
| Age         age20-60         52%         56%         50%         51%         52%         52%           Immigration         immigrants         19%         23%         19%         19%         36%         23%           Immigration         immigrants         19%         23%         19%         19%         36%         23%           Immigration         english         71%         62%         67%         65%         32%         60%           Language spoken at home         spanish         23%         25%         27%         31%         63%         33%           Language Fluency         spanish         23%         25%         27%         31%         63%         33%           Language Fluency         Speaks Eng. "Less than very Well"         11%         14%         14%         15%         36%         18%           Education (among those age 25+)         hs-grad         33%         31%         44%         47%         39%         39%           Education (among those age 25+)         bachelor         29%         27%         19%         16%         9%         20%           Child in Household         child-under18         22%         24%         35%         40%                                                                                                                                                                                                                                                                                                                                                                                                                                                                                                                                                                                                                                                                                                                                                                                                                                                                                                                |                         | NH Black est.     | 2%                                               | 2%       | 2%        | 3%  | 2%  | 2%                                    |
| Tanguage spoken at home   Speaks Eng. "Less than Very Well"   11%   22%   12%   22%   12%   29%   14%   20%   14%   20%   34%   36%   23%   34%   36%   24%   34%   36%   24%   34%   36%   24%   34%   36%   24%   34%   36%   24%   34%   36%   24%   34%   36%   24%   34%   36%   24%   34%   36%   24%   34%   36%   24%   34%   36%   32%   60%   32%   60%   32%   60%   32%   60%   32%   25%   27%   31%   63%   33%   33%   33%   4%   44%   34%   36%   34%   34%   34%   34%   34%   34%   34%   34%   34%   34%   34%   34%   34%   34%   34%   34%   34%   34%   34%   34%   34%   34%   34%   34%   34%   34%   34%   34%   34%   34%   34%   34%   34%   34%   34%   34%   34%   34%   34%   34%   34%   34%   34%   34%   34%   34%   34%   34%   34%   34%   34%   34%   34%   34%   34%   34%   34%   34%   34%   34%   34%   34%   34%   34%   34%   34%   34%   34%   34%   34%   34%   34%   34%   34%   34%   34%   34%   34%   34%   34%   34%   34%   34%   34%   34%   34%   34%   34%   34%   34%   34%   34%   34%   34%   34%   34%   34%   34%   34%   34%   34%   34%   34%   34%   34%   34%   34%   34%   34%   34%   34%   34%   34%   34%   34%   34%   34%   34%   34%   34%   34%   34%   34%   34%   34%   34%   34%   34%   34%   34%   34%   34%   34%   34%   34%   34%   34%   34%   34%   34%   34%   34%   34%   34%   34%   34%   34%   34%   34%   34%   34%   34%   34%   34%   34%   34%   34%   34%   34%   34%   34%   34%   34%   34%   34%   34%   34%   34%   34%   34%   34%   34%   34%   34%   34%   34%   34%   34%   34%   34%   34%   34%   34%   34%   34%   34%   34%   34%   34%   34%   34%   34%   34%   34%   34%   34%   34%   34%   34%   34%   34%   34%   34%   34%   34%   34%   34%   34%   34%   34%   34%   34%   34%   34%   34%   34%   34%   34%   34%   34%   34%   34%   34%   34%   34%   34%   34%   34%   34%   34%   34%   34%   34%   34%   34%   34%   34%   34%   34%   34%   34%   34%   34%   34%   34%   34%   34%   34%   34%   34%   34%   34%   34%   34%   34%   34%   34%   34%   34%   34%   34%   34%   34%   34%   34%   34% | Age                     | age0-19           | 19%                                              | 28%      | 27%       | 29% | 35% | 27%                                   |
| Immigration                                                                                                                                                                                                                                                                                                                                                                                                                                                                                                                                                                                                                                                                                                                                                                                                                                                                                                                                                                                                                                                                                                                                                                                                                                                                                                                                                                                                                                                                                                                                                                                                                                                                                                                                                                                                                                                                                                                                                                                                                                                                                                                  |                         | age20-60          | 52%                                              | 56%      | 50%       | 51% | 52% | 52%                                   |
| Immigration                                                                                                                                                                                                                                                                                                                                                                                                                                                                                                                                                                                                                                                                                                                                                                                                                                                                                                                                                                                                                                                                                                                                                                                                                                                                                                                                                                                                                                                                                                                                                                                                                                                                                                                                                                                                                                                                                                                                                                                                                                                                                                                  |                         | age60plus         | 29%                                              | 16%      | 24%       | 20% | 14% | 20%                                   |
| Language spoken at home   english   71%   62%   67%   65%   32%   60%   60%   32%   25%   27%   31%   63%   33%   33%   33%   33%   34%   44%   45%   36%   34%   34%   34%   34%   34%   34%   34%   34%   34%   34%   34%   34%   34%   34%   34%   34%   34%   34%   34%   34%   34%   34%   34%   34%   34%   34%   34%   34%   34%   34%   34%   34%   34%   34%   34%   34%   34%   34%   34%   34%   34%   34%   34%   34%   34%   34%   34%   34%   34%   34%   34%   34%   34%   34%   34%   34%   34%   34%   34%   34%   34%   34%   34%   34%   34%   34%   34%   34%   34%   34%   34%   34%   34%   34%   34%   34%   34%   34%   34%   34%   34%   34%   34%   34%   34%   34%   34%   34%   34%   34%   34%   34%   34%   34%   34%   34%   34%   34%   34%   34%   34%   34%   34%   34%   34%   34%   34%   34%   34%   34%   34%   34%   34%   34%   34%   34%   34%   34%   34%   34%   34%   34%   34%   34%   34%   34%   34%   34%   34%   34%   34%   34%   34%   34%   34%   34%   34%   34%   34%   34%   34%   34%   34%   34%   34%   34%   34%   34%   34%   34%   34%   34%   34%   34%   34%   34%   34%   34%   34%   34%   34%   34%   34%   34%   34%   34%   34%   34%   34%   34%   34%   34%   34%   34%   34%   34%   34%   34%   34%   34%   34%   34%   34%   34%   34%   34%   34%   34%   34%   34%   34%   34%   34%   34%   34%   34%   34%   34%   34%   34%   34%   34%   34%   34%   34%   34%   34%   34%   34%   34%   34%   34%   34%   34%   34%   34%   34%   34%   34%   34%   34%   34%   34%   34%   34%   34%   34%   34%   34%   34%   34%   34%   34%   34%   34%   34%   34%   34%   34%   34%   34%   34%   34%   34%   34%   34%   34%   34%   34%   34%   34%   34%   34%   34%   34%   34%   34%   34%   34%   34%   34%   34%   34%   34%   34%   34%   34%   34%   34%   34%   34%   34%   34%   34%   34%   34%   34%   34%   34%   34%   34%   34%   34%   34%   34%   34%   34%   34%   34%   34%   34%   34%   34%   34%   34%   34%   34%   34%   34%   34%   34%   34%   34%   34%   34%   34%   34%   34%   34%   34%   34%   34%   34%   34%   34%  | Immigration             | immigrants        | 19%                                              | 23%      | 19%       | 19% | 36% | 23%                                   |
| Language spoken at home   Spanish   23%   25%   27%   31%   63%   33%   4%   4%   4%   4%   6%   6%   3%   3%   3%   4%   4%   4%   6%   6%   3%   3%   3%   4%   4%   6%   6%   6%   6%   6%   6                                                                                                                                                                                                                                                                                                                                                                                                                                                                                                                                                                                                                                                                                                                                                                                                                                                                                                                                                                                                                                                                                                                                                                                                                                                                                                                                                                                                                                                                                                                                                                                                                                                                                                                                                                                                                                                                                                                            | minigration             | naturalized       | 46%                                              | 32%      | 43%       | 36% | 24% | 34%                                   |
| Home                                                                                                                                                                                                                                                                                                                                                                                                                                                                                                                                                                                                                                                                                                                                                                                                                                                                                                                                                                                                                                                                                                                                                                                                                                                                                                                                                                                                                                                                                                                                                                                                                                                                                                                                                                                                                                                                                                                                                                                                                                                                                                                         | 0 0 1                   | english           | 71%                                              | 62%      | 67%       | 65% | 32% | 60%                                   |
| Language Fluency                                                                                                                                                                                                                                                                                                                                                                                                                                                                                                                                                                                                                                                                                                                                                                                                                                                                                                                                                                                                                                                                                                                                                                                                                                                                                                                                                                                                                                                                                                                                                                                                                                                                                                                                                                                                                                                                                                                                                                                                                                                                                                             |                         | spanish           | 23%                                              | 25%      | 27%       | 31% | 63% | 33%                                   |
| Language Fluency   Speaks Eng. "Less than Very Well"   11%   14%   14%   15%   36%   18%                                                                                                                                                                                                                                                                                                                                                                                                                                                                                                                                                                                                                                                                                                                                                                                                                                                                                                                                                                                                                                                                                                                                                                                                                                                                                                                                                                                                                                                                                                                                                                                                                                                                                                                                                                                                                                                                                                                                                                                                                                     |                         | asian-lang        | 2%                                               | 8%       | 3%        | 3%  | 4%  | 4%                                    |
| Language Fluency         Speaks Eng. "Less than Very Well"         11%         14%         14%         15%         36%         18%           Education (among those age 25+)         hs-grad         33%         31%         44%         47%         39%         39%           Child in Household         bachelor         29%         27%         19%         16%         9%         20%           Child in Household         child-under18         22%         24%         35%         40%         51%         32%           Pct of Pop. Age 16+         employed         65%         61%         65%         66%         67%         65%           Income 0-25k         15%         21%         14%         11%         14%         15%           Household Income         income 25-50k         15%         18%         19%         19%         24%         19%           income 25-50k         15%         18%         19%         19%         24%         19%           income 50-75k         16%         13%         16%         18%         21%         17%           income 75-200k         35%         35%         40%         44%         37%         38%           income 200k-plus                                                                                                                                                                                                                                                                                                                                                                                                                                                                                                                                                                                                                                                                                                                                                                                                                                                                                                                              |                         | other lang        | 4%                                               | 5%       | 3%        | 2%  | 1%  | 3%                                    |
| Education (among those age 25+)         hs-grad         33%         31%         44%         47%         39%         39%           Child in Household         29%         27%         19%         16%         9%         20%           Child in Household         child-under18         22%         24%         35%         40%         51%         32%           Pct of Pop. Age 16+         employed         65%         61%         65%         66%         67%         65%           Income 0-25k         15%         21%         14%         11%         14%         15%           Income 25-50k         15%         18%         19%         19%         24%         19%           Income 50-75k         16%         13%         16%         18%         21%         17%           Income 75-200k         35%         35%         40%         44%         37%         38%           Income 200k-plus         20%         12%         11%         8%         3%         12%           Housing Stats         single family         64%         52%         77%         84%         75%         69%           multi-family         36%         48%         23%         16%         25                                                                                                                                                                                                                                                                                                                                                                                                                                                                                                                                                                                                                                                                                                                                                                                                                                                                                                                                       | Language Fluency        |                   | 11%                                              | 14%      | 14%       | 15% | 36% | 18%                                   |
| Education (among those age 25+)   bachelor   29%   27%   19%   16%   9%   20%                                                                                                                                                                                                                                                                                                                                                                                                                                                                                                                                                                                                                                                                                                                                                                                                                                                                                                                                                                                                                                                                                                                                                                                                                                                                                                                                                                                                                                                                                                                                                                                                                                                                                                                                                                                                                                                                                                                                                                                                                                                |                         | •                 | 33%                                              | 31%      | 44%       | 47% | 39% | 39%                                   |
| Graduatedegree   21%   22%   12%   9%   4%   14%                                                                                                                                                                                                                                                                                                                                                                                                                                                                                                                                                                                                                                                                                                                                                                                                                                                                                                                                                                                                                                                                                                                                                                                                                                                                                                                                                                                                                                                                                                                                                                                                                                                                                                                                                                                                                                                                                                                                                                                                                                                                             |                         | Ÿ                 |                                                  | l        |           |     |     |                                       |
| Child in Household         child-under18         22%         24%         35%         40%         51%         32%           Pct of Pop. Age 16+         employed         65%         61%         65%         66%         67%         65%           Income 0-25k         15%         21%         14%         11%         14%         15%           Income 25-50k         15%         18%         19%         19%         24%         19%           Income 50-75k         16%         13%         16%         18%         21%         17%           Income 75-200k         35%         35%         40%         44%         37%         38%           Income 200k-plus         20%         12%         11%         8%         3%         12%           Housing Stats         single family         64%         52%         77%         84%         75%         69%           multi-family         36%         48%         23%         16%         25%         31%           rented         50%         60%         43%         35%         50%         48%                                                                                                                                                                                                                                                                                                                                                                                                                                                                                                                                                                                                                                                                                                                                                                                                                                                                                                                                                                                                                                                                       |                         |                   |                                                  |          |           |     |     |                                       |
| Pct of Pop. Age 16+         employed         65%         61%         65%         66%         67%         65%           Income 0-25k         15%         21%         14%         11%         14%         15%           Household Income         income 25-50k         15%         18%         19%         19%         24%         19%           income 50-75k         16%         13%         16%         18%         21%         17%           income 75-200k         35%         35%         40%         44%         37%         38%           income 200k-plus         20%         12%         11%         8%         3%         12%           Housing Stats         single family         64%         52%         77%         84%         75%         69%           multi-family         36%         48%         23%         16%         25%         31%           rented         50%         60%         43%         35%         50%         48%                                                                                                                                                                                                                                                                                                                                                                                                                                                                                                                                                                                                                                                                                                                                                                                                                                                                                                                                                                                                                                                                                                                                                                         | Child in Household      | 0                 | +                                                |          |           |     |     |                                       |
| Household Income    income 0-25k   15%   21%   14%   11%   14%   15%     income 25-50k   15%   18%   19%   19%   24%   19%     income 50-75k   16%   13%   16%   18%   21%   17%     income 75-200k   35%   35%   40%   44%   37%   38%     income 200k-plus   20%   12%   11%   8%   3%   12%     single family   64%   52%   77%   84%   75%   69%     multi-family   36%   48%   23%   16%   25%   31%     rented   50%   60%   43%   35%   50%   48%                                                                                                                                                                                                                                                                                                                                                                                                                                                                                                                                                                                                                                                                                                                                                                                                                                                                                                                                                                                                                                                                                                                                                                                                                                                                                                                                                                                                                                                                                                                                                                                                                                                                     |                         |                   | +                                                |          |           |     |     |                                       |
| Household Income income 25-50k 15% 18% 19% 19% 24% 19% 19% 19% 16% 17% 17% income 50-75k 16% 13% 16% 18% 21% 17% 38% 38% income 75-200k 35% 35% 40% 44% 37% 38% 38% income 200k-plus 20% 12% 11% 8% 3% 12%  single family 64% 52% 77% 84% 75% 69% multi-family 36% 48% 23% 16% 25% 31% rented 50% 60% 43% 35% 50% 48%                                                                                                                                                                                                                                                                                                                                                                                                                                                                                                                                                                                                                                                                                                                                                                                                                                                                                                                                                                                                                                                                                                                                                                                                                                                                                                                                                                                                                                                                                                                                                                                                                                                                                                                                                                                                        |                         | 1 /               |                                                  |          |           |     |     |                                       |
| Household Income income 50-75k 16% 13% 16% 18% 21% 17% income 75-200k 35% 35% 40% 44% 37% 38% income 200k-plus 20% 12% 11% 8% 3% 12% single family 64% 52% 77% 84% 75% 69% multi-family 36% 48% 23% 16% 25% 31% rented 50% 60% 43% 35% 50% 48%                                                                                                                                                                                                                                                                                                                                                                                                                                                                                                                                                                                                                                                                                                                                                                                                                                                                                                                                                                                                                                                                                                                                                                                                                                                                                                                                                                                                                                                                                                                                                                                                                                                                                                                                                                                                                                                                               |                         |                   |                                                  | l        |           |     |     |                                       |
| income 75-200k   35%   35%   40%   44%   37%   38%     income 200k-plus   20%   12%   11%   8%   3%   12%     single family   64%   52%   77%   84%   75%   69%     multi-family   36%   48%   23%   16%   25%   31%     rented   50%   60%   43%   35%   50%   48%                                                                                                                                                                                                                                                                                                                                                                                                                                                                                                                                                                                                                                                                                                                                                                                                                                                                                                                                                                                                                                                                                                                                                                                                                                                                                                                                                                                                                                                                                                                                                                                                                                                                                                                                                                                                                                                          |                         |                   |                                                  |          |           |     |     |                                       |
| Income 200k-plus   20%   12%   11%   8%   3%   12%                                                                                                                                                                                                                                                                                                                                                                                                                                                                                                                                                                                                                                                                                                                                                                                                                                                                                                                                                                                                                                                                                                                                                                                                                                                                                                                                                                                                                                                                                                                                                                                                                                                                                                                                                                                                                                                                                                                                                                                                                                                                           |                         |                   |                                                  | l        |           |     |     |                                       |
| Housing Stats single family 64% 52% 77% 84% 75% 69% multi-family 36% 48% 23% 16% 25% 31% rented 50% 60% 43% 35% 50% 48%                                                                                                                                                                                                                                                                                                                                                                                                                                                                                                                                                                                                                                                                                                                                                                                                                                                                                                                                                                                                                                                                                                                                                                                                                                                                                                                                                                                                                                                                                                                                                                                                                                                                                                                                                                                                                                                                                                                                                                                                      |                         |                   |                                                  |          |           |     |     |                                       |
| Housing Stats multi-family 36% 48% 23% 16% 25% 31% rented 50% 60% 43% 35% 50% 48%                                                                                                                                                                                                                                                                                                                                                                                                                                                                                                                                                                                                                                                                                                                                                                                                                                                                                                                                                                                                                                                                                                                                                                                                                                                                                                                                                                                                                                                                                                                                                                                                                                                                                                                                                                                                                                                                                                                                                                                                                                            | Housing Stats           |                   |                                                  |          |           |     |     |                                       |
| rented 50% 60% 43% 35% 50% 48%                                                                                                                                                                                                                                                                                                                                                                                                                                                                                                                                                                                                                                                                                                                                                                                                                                                                                                                                                                                                                                                                                                                                                                                                                                                                                                                                                                                                                                                                                                                                                                                                                                                                                                                                                                                                                                                                                                                                                                                                                                                                                               |                         |                   |                                                  |          |           |     |     |                                       |
| rented 50% 60% 43% 35% 50% 48%                                                                                                                                                                                                                                                                                                                                                                                                                                                                                                                                                                                                                                                                                                                                                                                                                                                                                                                                                                                                                                                                                                                                                                                                                                                                                                                                                                                                                                                                                                                                                                                                                                                                                                                                                                                                                                                                                                                                                                                                                                                                                               |                         | •                 |                                                  |          |           |     |     |                                       |
| owned 50% 40% 57% 65% 50% 52%                                                                                                                                                                                                                                                                                                                                                                                                                                                                                                                                                                                                                                                                                                                                                                                                                                                                                                                                                                                                                                                                                                                                                                                                                                                                                                                                                                                                                                                                                                                                                                                                                                                                                                                                                                                                                                                                                                                                                                                                                                                                                                |                         |                   | 1                                                |          |           |     |     |                                       |
|                                                                                                                                                                                                                                                                                                                                                                                                                                                                                                                                                                                                                                                                                                                                                                                                                                                                                                                                                                                                                                                                                                                                                                                                                                                                                                                                                                                                                                                                                                                                                                                                                                                                                                                                                                                                                                                                                                                                                                                                                                                                                                                              |                         | owned             | 50%                                              | 40%      | 57%       | 65% | 50% | 52%                                   |